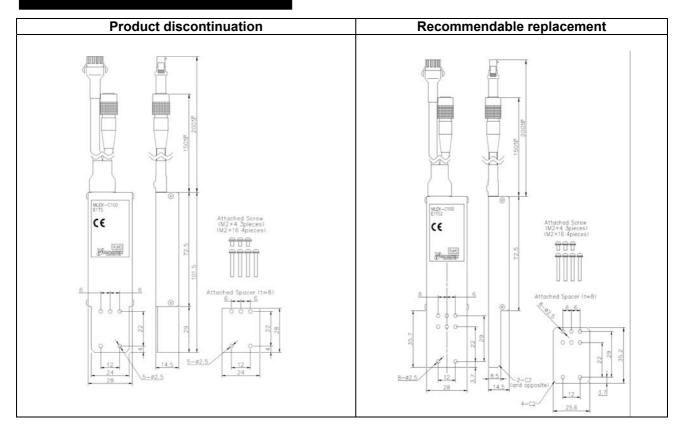

| Operation methods |
|---------------------------|---------------|-------------|-----------------|---------------------|------------------|-------------------|-------------------|
| 3Z4S-LT<br>MLEK-C100E1TS2 | **            | *           | **              | *                   | *                | **                | **                |

- \* : Fully compatible
- \* : The change is a little/Almost compatible
- -- : Not compatible
- : No corresponding specification

#### **Product Discontinuation and recommended replacement**

| Product discontinuation | Recommended replacement |  |  |  |
|-------------------------|-------------------------|--|--|--|
| 3Z4S-LT MLEK-C100E1TS   | 3Z4S-LT MLEK-C100E1TS2  |  |  |  |

**Industrial Automation Company** 

## **Dimensions/ Mounting dimensions**



## Characteristics

| Product discontinuation                                                                                                                                                    | Recommendable replacement                                                                                                                        |
|----------------------------------------------------------------------------------------------------------------------------------------------------------------------------|--------------------------------------------------------------------------------------------------------------------------------------------------|
| Serial No.: 1058-00001to 00500 Strobe flashing time (Range of self adjustment) MAX 2ms (The shutter speed follows to 1/500.) Pulse w