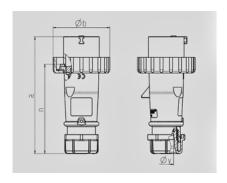

| Drawing                  | Amp.  |             | 10          |              |               | 32         |     |
|--------------------------|-------|-------------|-------------|--------------|---------------|------------|-----|
| 2 MB 218                 | Poles | 3           | 4           | 5            | 3             | 4          | 5   |
| Dim. in mm               | a     | 142         | 144         | 147          | 186           | 186        | 180 |
|                          | b     | 70          | 78          | 87           | 94            | 94         | 101 |
|                          | n     | 109         | 111         | 114          | 145           | 145        | 138 |
|                          | у     | 14,5        | 16          | 16           | 22            | 22         | 22  |
| Terminal for cond. cross |       | 1           | 1           | 1            | 2,5           | 2,5        | 2,5 |
| section (mm²) minmax.    |       | <b>—2,5</b> | <b>—2,5</b> | <b>—</b> 2,5 | <del></del> 6 | <b>—</b> 6 | 6   |