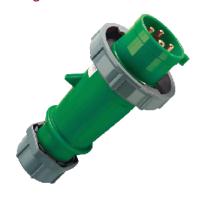

## Plug AM-TOP® - Part no. 296

- screw terminals
- single part body
- cable gland and sealing
- strain relief and protection against kinking

| Technical information |                 |  |  |  |  |
|-----------------------|-----------------|--|--|--|--|
| Ampere                | 32 A            |  |  |  |  |
| Poles                 | 4 p             |  |  |  |  |
| Voltage               | >50-500V        |  |  |  |  |
| Earth position        | 10 h            |  |  |  |  |
| Hertz                 | 100-300 Hz      |  |  |  |  |
| Connection technology | Screw terminals |  |  |  |  |
| Contact               | standard        |  |  |  |  |
| Protection type       | IP 67           |  |  |  |  |