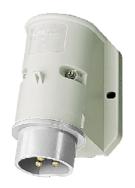

## Wall mounted inlet - Part no. 1967

- screw terminals
- external fixing
- one cable entry at top and one blind cable entry (can be cut out) at the back side

| Technical information |                 |  |  |  |  |
|-----------------------|-----------------|--|--|--|--|
| Ampere                | 16 A            |  |  |  |  |
| Poles                 | 3 p             |  |  |  |  |
| Voltage               | 40-50 V         |  |  |  |  |
| Hertz                 | 50-60 Hz        |  |  |  |  |
| Earth position        | 12 h            |  |  |  |  |
| Connection technology | Screw terminals |  |  |  |  |
| Contact               | standard        |  |  |  |  |
| Protection type       | IP 44           |  |  |  |  |