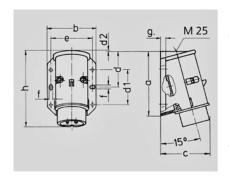

| Drawing                  | Amp.  |     | 16  |     | 32  |  |
|--------------------------|-------|-----|-----|-----|-----|--|
| 2 MB 160                 | Poles | 2   | 3   | 2   | 3   |  |
| Dim. in mm               | a     | 96  | 96  | 96  | 96  |  |
|                          | b     | 73  | 73  | 73  | 73  |  |
|                          | c     | 74  | 74  | 74  | 74  |  |
|                          | d     | 53  | 53  | 53  | 53  |  |
|                          | d1    | 52  | 52  | 52  | 52  |  |
|                          | d2    | 2   | 2   | 2   | 2   |  |
|                          | e     | 62  | 62  | 62  | 62  |  |
|                          | f     | 5,3 | 5,3 | 5,3 | 5,3 |  |
|                          | g.    | 8   | 8   | 8   | 8   |  |
|                          | h     | 116 | 116 | 116 | 116 |  |
| Terminal for cond. cross |       | 4   | 4   | 4   | 4   |  |
| section (mm²) minmax.    |       | —10 | —10 | —10 | —10 |  |