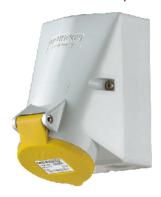

## Wall mounted receptacle with TwinCONTACT - Part no. 1755

- screwless spring terminals
- suitable for through wiring
- internal fixing
- enclosure base can be turned 180°
- receptacles are designed for adding an auxiliary contact switch

| Technical information |                         |  |  |  |  |
|-----------------------|-------------------------|--|--|--|--|
| Ampere                | 16 A                    |  |  |  |  |
| Poles                 | 5 p                     |  |  |  |  |
| Voltage               | 110V                    |  |  |  |  |
| Earth position        | 4 h                     |  |  |  |  |
| Hertz                 | 50-60 Hz                |  |  |  |  |
| Connection technology | Screwless - TwinCONTACT |  |  |  |  |
| Contact               | standard                |  |  |  |  |
| Protection type       | IP 44                   |  |  |  |  |