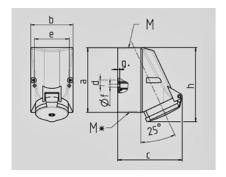

| Drawing          | Amp.     | 16                         |     |                            | 32    |       |
|------------------|----------|----------------------------|-----|----------------------------|-------|-------|
| 1 MB 43          | Poles    | 4                          | 5   | 3                          | 4     | 5     |
| Dim. in mm       | а        | 128                        | 128 | 128                        | 128   | 128   |
|                  | b        | 84                         | 84  | 84                         | 84    | 84    |
|                  | c        | 122                        | 124 | 136                        | 136   | 138   |
|                  | d        | 11                         | 11  | 11                         | 11    | 11    |
|                  | е        | 68                         | 68  | 68                         | 68    | 68    |
|                  | f        | 5,3                        | 5,3 | 5,3                        | 5,3   | 5,3   |
|                  | g.       | 4                          | 4   | 4                          | 4     | 4     |
|                  | h        | 144                        | 145 | 158                        | 158   | 160   |
|                  | M        | 25                         | 25  | 32                         | 32    | 32    |
|                  | М*       | 2x25 (blind) to be cut out |     | 2x25 (blind) to be cut out |       |       |
| Max. cable diam  | . (mm)   | 18                         | 18  | 18/25                      | 18/25 | 18/25 |
| Terminal for con | d. cross | 1,5                        | 1,5 | 2,5                        | 2,5   | 2,5   |
| section (mm²) m  | inmax.   | <del>-4</del>              | -4  | —10                        | —10   | -10   |