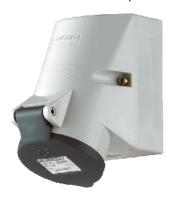

## Wall mounted receptacle with TwinCONTACT - Part no. 1725

- screwless spring terminals
- suitable for through wiring
- internal fixing
- 4 p and 5 p receptacles the enclosure can be turned 180°

| Technical information |                         |  |  |  |
|-----------------------|-------------------------|--|--|--|
| Ampere                | 16 A                    |  |  |  |
| Poles                 | 4 p                     |  |  |  |
| Voltage               | 500V                    |  |  |  |
| Earth position        | 7 h                     |  |  |  |
| Hertz                 | 50-60 Hz                |  |  |  |
| Connection technology | Screwless - TwinCONTACT |  |  |  |
| Contact               | standard                |  |  |  |
| Protection type       | IP 44                   |  |  |  |