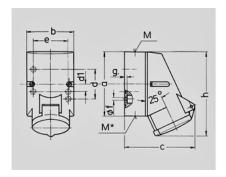

| Drawing           | Amp.     |                           | 16  |     |
|-------------------|----------|---------------------------|-----|-----|
| 1 MB 209          | Poles    | 3                         | 4   | 5   |
| Dim. in mm        | a        | 87                        | 100 | 100 |
|                   | b        | 64                        | 75  | 75  |
|                   | c        | 99                        | 110 | 113 |
|                   | d        | 40                        | -   | -   |
|                   | d1       | -                         | 11  | 11  |
|                   | e        | 50                        | 59  | 59  |
|                   | f        | 4,5                       | 5   | 5   |
|                   | g.       | 4                         | 4   | 4   |
|                   | h        | 115                       | 125 | 128 |
|                   | M        | 20                        | 20  | 20  |
|                   | M*       | M20 (blind) to be cut out |     |     |
| Max. cable diam.  | . (mm)   | 15                        | 15  | 15  |
| Terminal for con- | d. cross | 1,5                       | 1,5 | 1,5 |
| section (mm²) mi  | nmax.    | <u>-4</u>                 | -4  | -4  |