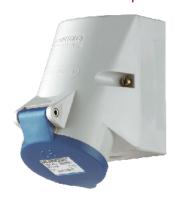

## Wall mounted receptacle with TwinCONTACT - Part no. 1720

- screwless spring terminals
- suitable for through wiring
- internal fixing
- 4 p and 5 p receptacles the enclosure can be turned 180°

| Technical information |                         |
|-----------------------|-------------------------|
| Ampere                | 16 A                    |
| Poles                 | 3 p                     |
| Voltage               | 230V                    |
| Earth position        | 6 h                     |
| Hertz                 | 50-60 Hz                |
| Connection technology | Screwless - TwinCONTACT |
| Contact               | standard                |
| Protection type       | IP 44                   |