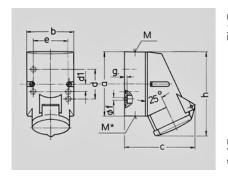

| Drawing         | Amp.    | 16                        |     |     |
|-----------------|---------|---------------------------|-----|-----|
| 1 MB 209        | Poles   | 3                         | 4   | 5   |
| Dim. in mm      | a       | 87                        | 100 | 100 |
|                 | ь       | 64                        | 75  | 75  |
|                 | c       | 99                        | 110 | 113 |
|                 | d       | 40                        | -   | -   |
|                 | d1      | -                         | 11  | 11  |
|                 | e       | 50                        | 59  | 59  |
|                 | f       | 4,5                       | 5   | 5   |
|                 | g.      | 4                         | 4   | 4   |
|                 | h       | 115                       | 125 | 128 |
|                 | M       | 20                        | 20  | 20  |
|                 | M*      | M20 (blind) to be cut out |     |     |
| Max. cable diar | n. (mm) | 15                        | 15  | 15  |
| Terminal for co | 1,5     | 1,5                       | 1,5 |     |
| section (mm²) n | ninmax. | -4                        | -4  | -4  |