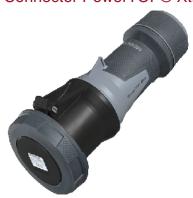

## Connector PowerTOP® Xtra - Part no. 14220

- screw terminals
- with rubberised grip area
- frame terminals
- TorsionSpringCONTACT
- cable gland and sealing
- strain relief and protection against kinking
- enclosure with thread lock
- two safety slides
- products with pilot contact on request

| Technical information |                                       |
|-----------------------|---------------------------------------|
| Ampere                | 125 A                                 |
| Poles                 | 4 p                                   |
| Voltage               | 500V                                  |
| Earth position        | 7 h                                   |
| Hertz                 | 50-60 Hz                              |
| Connection technology | Screw terminals, TorsionSpringCONTACT |
| Contact               | highly heat resistant contact carrier |
| Protection type       | IP 67                                 |