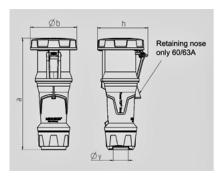

| Drawing                  | Amp.  | 63  |     |     | 125        |             |             |
|--------------------------|-------|-----|-----|-----|------------|-------------|-------------|
| 3 MB 68                  | Poles | 3   | 4   | 5   | 3          | 4           | 5           |
| Dim. in mm               | a     | 270 | 270 | 270 | 310        | 310         | 310         |
|                          | b     | 113 | 113 | 113 | 125        | 125         | 125         |
|                          | h     | 123 | 123 | 123 | 135        | 135         | 135         |
|                          | у     | 36  | 36  | 36  | 49         | 49          | 49          |
| Terminal for cond. cross |       | 6   | 6   | 6   | 25         | 25          | 25          |
| section (mm²) minmax.    |       | —16 | —16 | —16 | <b>—50</b> | <b>—</b> 50 | <b>—</b> 50 |